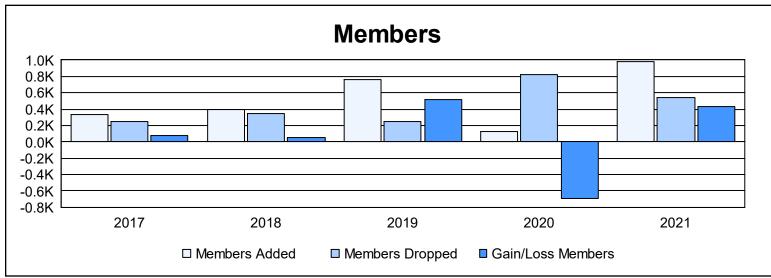

District 324 L As of June 2021 Cumulative

| Year      | New<br>Clubs | Dropped<br>Clubs | Gain/<br>Loss<br>Clubs | New<br>Members | Charter<br>Members | Reinstate<br>Members | Transfer<br>Members | Total<br>Member<br>Added | Total<br>Members<br>Dropped | Gain/<br>Loss<br>Members |
|-----------|--------------|------------------|------------------------|----------------|--------------------|----------------------|---------------------|--------------------------|-----------------------------|--------------------------|
| 2016-2017 | 1            | 1                | 0                      | 211            | 50                 | 46                   | 30                  | 337                      | 254                         | 83                       |
| 2017-2018 | 3            | 0                | 3                      | 244            | 79                 | 70                   | 6                   | 399                      | 343                         | 56                       |
| 2018-2019 | 3            | 1                | 2                      | 666            | 77                 | 5                    | 9                   | 757                      | 245                         | 512                      |
| 2019-2020 | 0            | 0                | 0                      | 67             | 20                 | 30                   | 13                  | 130                      | 828                         | -698                     |
| 2020-2021 | 8            | 0                | 8                      | 393            | 206                | 318                  | 59                  | 976                      | 545                         | 431                      |
| Average   | 3            | 0                | 3                      | 316            | 86                 | 94                   | 23                  | 520                      | 443                         | 77                       |