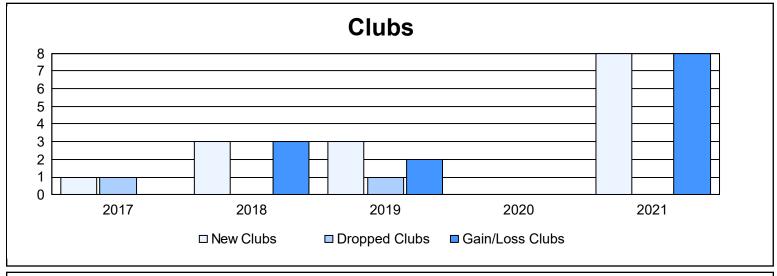

District 324 L As of June 2021 Cumulative

| Year      | New<br>Clubs | Dropped<br>Clubs | Gain/<br>Loss<br>Clubs | New<br>Members | Charter<br>Members | Reinstate<br>Members | Transfer<br>Members | Total<br>Member<br>Added | Total<br>Members<br>Dropped | Gain/<br>Loss<br>Members |
|-----------|--------------|------------------|------------------------|----------------|--------------------|----------------------|---------------------|--------------------------|-----------------------------|--------------------------|
| 2016-2017 | 1            | 1                | 0                      | 211            | 50                 | 46                   | 30                  | 337                      | 254                         | 83                       |
| 2017-2018 | 3            | 0                | 3                      | 244            | 79                 | 70                   | 6                   | 399                      | 343                         | 56                       |
| 2018-2019 | 3            | 1                | 2                      | 666            | 77                 | 5                    | 9                   | 757                      | 245                         | 512                      |
| 2019-2020 | 0            | 0                | 0                      | 67             | 20                 | 30                   | 13                  | 130                      | 828                         | -698                     |
| 2020-2021 | 8            | 0                | 8                      | 393            | 206                | 318                  | 59                  | 976                      | 545                         | 431                      |
| Average   | 3            | 0                | 3                      | 316            | 86                 | 94                   | 23                  | 520                      | 443                         | 77                       |